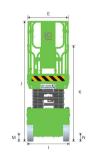

## LS0507HM SPECIFICATIONS >>>

| DIMENSIONS                             |                |
|----------------------------------------|----------------|
| A. Working Height Max.                 | 6.5 m (21'4")  |
| B. Platform Height Max.                | 4.5 m (14'9")  |
| C. Platform Height (Stowed)            | 0.95 m (3'1")  |
| D. Platform Length                     | 1.3 m (4'3")   |
| E. Platform Width                      | 0.72 m (2'4")  |
| F. Extension Deck (Roll Out)           | 0.6 m (1'11")  |
| G. Overall Length                      | 1.49 m (4'11") |
| H. Overall Length (Without Ladder)     | 1.42 m (4'8")  |
| I. Overall Width                       | 0.76 m (2'6")  |
| J. Stowed Height (Rails Up)            | 2.02 m (6'8")  |
| K. Stowed Height (Rails Down)          | 1.67 m (5'6")  |
| L. Wheelbase                           | 1.15 m (3'9")  |
| M. Ground Clearance (Pothole Raised)   | 60 mm (2.3")   |
| N. Ground Clearance (Pothole Deployed) | 20 mm (0.79")  |