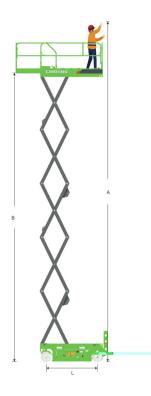

Working Height Max.
Overall Lift Capacity Max.
Overall Width
Overall Length
Overall Weight

6.5 m (21'4") 240 kg (529 lb) 0.76 m (2'6") 1.49 m (4'11") 950 kg (2,094 lb)

## LS0507HM SPECIFICATIONS >>>

| DIMENSIONS                             |                |
|----------------------------------------|----------------|
| A. Working Height Max.                 | 6.5 m (21'4")  |
| B. Platform Height Max.                | 4.5 m (14'9")  |
| C. Platform Height (Stowed)            | 0.95 m (3'1")  |
| D. Platform Length                     | 1.3 m (4'3")   |
| E. Platform Width                      | 0.72 m (2'4")  |
| F. Extension Deck (Roll Out)           | 0.6 m (1'11")  |
| G. Overall Length                      | 1.49 m (4'11") |
| H. Overall Length (Without Ladder)     | 1.42 m (4'8")  |
| I. Overall Width                       | 0.76 m (2'6")  |
| J. Stowed Height (Rails Up)            | 2.02 m (6'8")  |
| K. Stowed Height (Rails Down)          | 1.67 m (5'6")  |
| L. Wheelbase                           | 1.15 m (3'9")  |
| M. Ground Clearance (Pothole Raised)   | 60 mm (2.3")   |
| N. Ground Clearance (Pothole Deployed) | 20 mm (0.79")  |