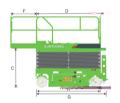

## LS0507HM SPECIFICATIONS >>>

| DIMENSIONS                             |                |
|----------------------------------------|----------------|
| A. Working Height Max.                 | 6.5 m (21'4")  |
| B. Platform Height Max.                | 4.5 m (14'9")  |
| C. Platform Height (Stowed)            | 0.95 m (3'1")  |
| D. Platform Length                     | 1.3 m (4'3")   |
| E. Platform Width                      | 0.72 m (2'4")  |
| F. Extension Deck (Roll Out)           | 0.6 m (1'11")  |
| G. Overall Length                      | 1.49 m (4'11") |
| H. Overall Length (Without Ladder)     | 1.42 m (4'8")  |
| I. Overall Width                       | 0.76 m (2'6")  |
| J. Stowed Height (Rails Up)            | 2.02 m (6'8")  |
| K. Stowed Height (Rails Down)          | 1.67 m (5'6")  |
| L. Wheelbase                           | 1.15 m (3'9")  |
| M. Ground Clearance (Pothole Raised)   | 60 mm (2.3")   |
| N. Ground Clearance (Pothole Deployed) | 20 mm (0.79")  |